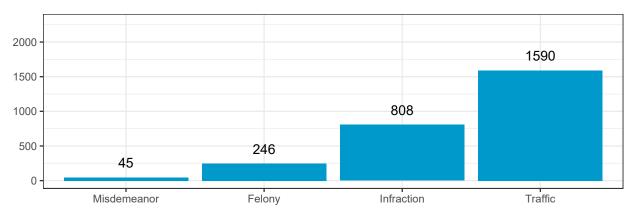

## 2022 Edgecombe County Debt-Based Driver's License Suspension Fact Sheet

In January 2022 Edgecombe County, NC had 7567 recorded cases with a guilty or responsible verdict and a court mandated fee.<sup>1</sup> Of these, 64.5% of cases were in compliance and 35.5% of cases were in failure to comply (FTC) status. **The majority of FTC cases were traffic violations.** 