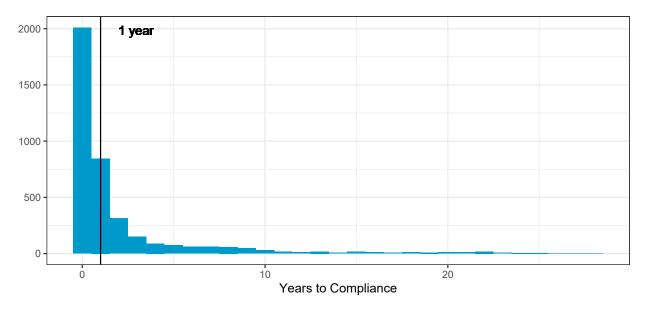

## Length in FTC Status

• 64.7% of cases were in compliance after 1 year of receiving FTC status.

| Years to Compliance | Black | White | Other | Hispanic | Unknown | Asian | Native<br>Ameri- | Total %<br>of Cases |
|---------------------|-------|-------|-------|----------|---------|-------|------------------|---------------------|
|                     |       |       |       |          |         |       | can              |                     |
| 0-1                 | 2151  | 318   | 11    | 10       | 3       | 1     | 1                | 64.7                |
| 1-2                 | 407   | 65    | 2     | 2        | 1       | 0     | 2                | 12.4                |
| 2-3                 | 199   | 30    | 0     | 0        | 0       | 0     | 0                | 5.9                 |
| 3-4                 | 90    | 14    | 0     | 0        | 1       | 0     | 0                | 2.7                 |
| 4-5                 | 67    | 16    | 0     | 0        | 0       | 0     | 0                | 2.2                 |
| 5-10                | 244   | 28    | 0     | 2        | 0       | 0     | 0                | 7.1                 |
| 10-15               | 58    | 14    | 0     | 0        | 0       | 0     | 0                | 1.9                 |
| 15-20               | 49    | 6     | 1     | 0        | 0       | 0     | 0                | 1.5                 |
| 20+                 | 58    | 4     | 0     | 0        | 0       | 0     | 0                | 1.6                 |