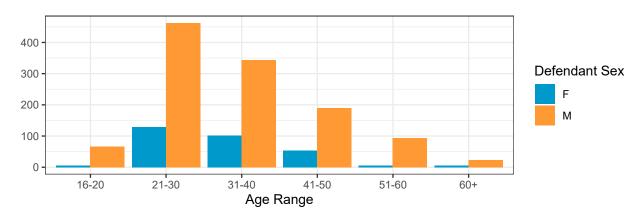

• The majority of defendants with a traffic cases in FTC status were Black people (83%). With Black men having the most traffic violation cases in FTC status.

| Defendant Race | F   | М   | U |
|----------------|-----|-----|---|
| Asian          | 1   | 0   | 0 |
| Unknown        | 0   | 1   | 1 |
| Other          | 1   | 15  | 0 |
| Hispanic       | 1   | 39  | 0 |
| White          | 50  | 139 | 0 |
| Black          | 248 | 992 | 0 |

• The majority of defendants with a traffic cases in FTC status were 21-30 years old (40%).<sup>2</sup>

 $<sup>^{1}</sup>$ This estimate includes cases with guilty to lesser (GL), guilty (GU), prayer for judgement (PJ), responsible to lesser (RL), and responsible (RS) verdicts.